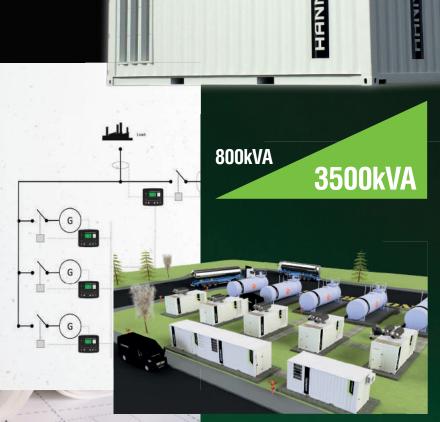

### **HEAVY RANGE & POWER PLANTS**

Wide range of 1500rpm (50hz) and 1800rpm (60hz), diesel, gás, hybrid, Medium Voltage and low speed powerplants.

They can be supplied with different configurations and setups, serving as a main power source, emergency energy and in parallel system with any other energy source.

All our container-gensets are modular, which allows us great flexibility in our solutions: a example of that, is that access doors can be located where the customer wishes.

In medium-voltage solutions, we also have projected modular concept: the costumer may need a low-voltage genset today, but tomorrow he might need to transform it into a medium-voltage solution.