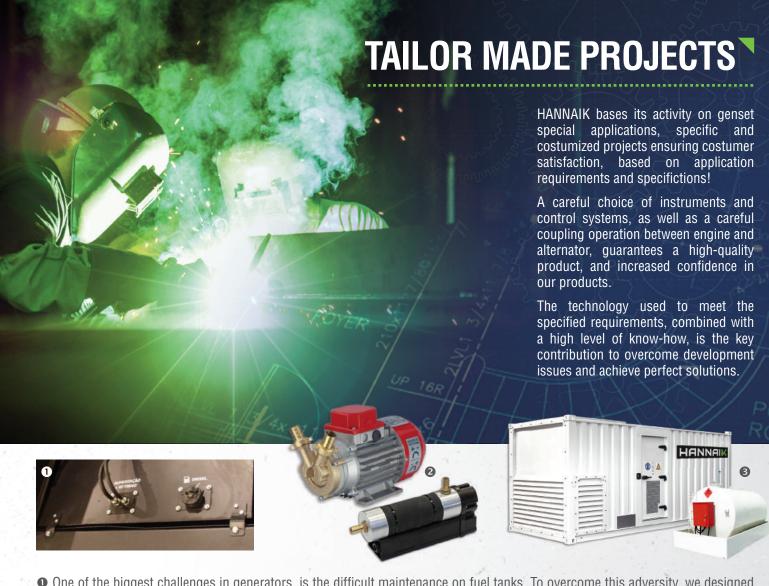

GÁS

DIESEL

**HYBRID** 

50/60Hz

RENTAL

**MARINE** 

**MEDIUM VOLTAGE** 

• One of the biggest challenges in generators, is the difficult maintenance on fuel tanks. To overcome this adversity, we designed a modular chassis with a fluid retention basin and a large and easily accessible tank. Only with 4 simple high resistance bolts the retention basin can be removed, as well as the fuel tank to perform cleaning and maintenance. • HANNAIK offers more than 60 different accessories such as PRE-HEATER'S, AUTOMATIC DIESEL PUMP'S, GSM CONTROL, ETHERNET CONTROL, etc. These wide range of accessories, enables a complete customization of the equipment and also enables us to adjust the solution to your needs, always keeping the same modular concept for easy access and maintenance of all components. The customization of your equipment can be carried out throughout the genset life without having to make the investment in one shot. • For a higher gensets autonomy in prime power work, we use certified fuel tanks with high capacity and equipped with all accessories.