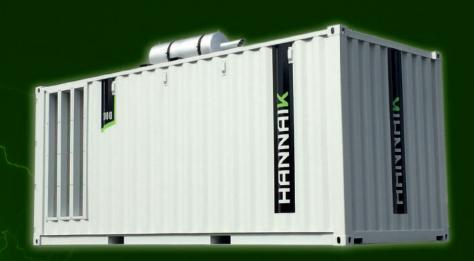

### **HEAVY RANGE & POWER PLANTS**

Wide range of 1500rpm (50hz) and 1800rpm (60hz), diesel, gás, hybrid, Medium Voltage and low speed powerplants.

They can be supplied with different configurations and setups, serving as a main power source, emergency energy and in parallel system with any other energy source.

Our solutions are always provided with engines and alternators of reputable brands and European quality standards.

We design our Power-Plants and Container-Gensets with one focus for easy maintenance, good soundproofing, easy transport and great durability.

Our engineers look for simple solutions, with modular concept design so that each project can be customized according to the needs of our customers.

We take great care in preparing our Container-Gensets, reinforcing their chassis so that there is no torsion.