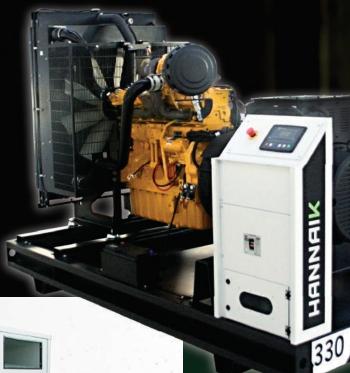

Our gensets are always provided with engines and alternators of reputable brands and European quality standards.

We design our cabins in a modular way considering maintenance, soundproofing, transport and great durability.

Our gensets are a combination of simplified parts of easy replacement and maintenance.

Manufactured in steel, aluminum or stainless steel, our cabins are painted with electrostatic painting robots, to achieve high resistance to impact and durability.