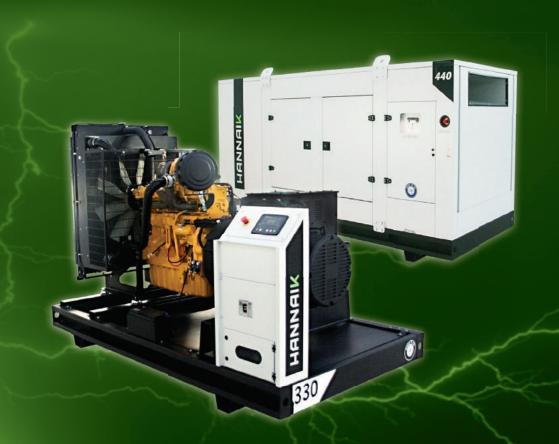

## **INDUSTRIAL GENSETS**

Wide range of 1500rpm (50hz) and 1800rpm (60hz), diesel, gas and hybrid gensets, with power range between 10kVA and 1100kVA.

They can be supplied with different configurations and setups, serving as a main power source, emergency energy and in parallel system with any other energy source.

Our gensets are always provided with engines and alternators of reputable brands and European quality standards.

We design our cabins in a modular way considering maintenance, soundproofing, transport and great durability.

Our gensets are a combination of simplified parts of easy replacement and maintenance.

Manufactured in steel, aluminum or stainless steel, our cabins are painted with electrostatic painting robots, to achieve high resistance to impact and durability.