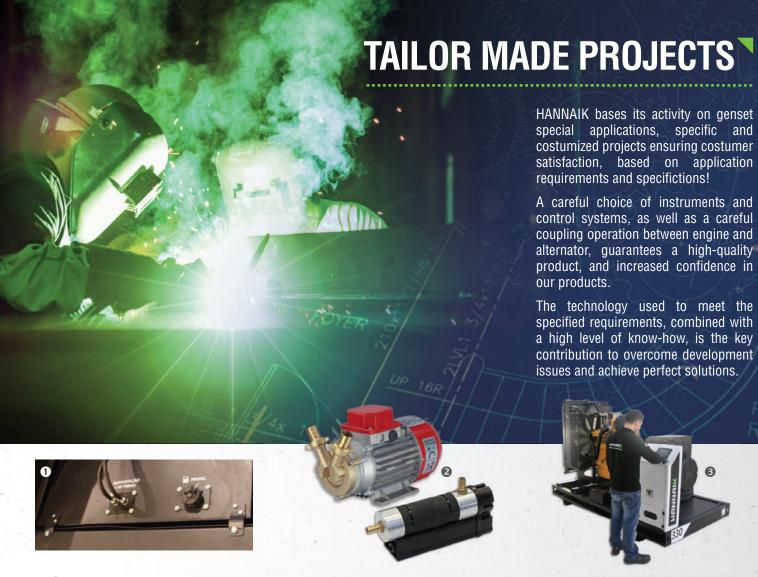

Our gensets are always provided with engines and alternators of reputable brands and European quality standards.

We design our cabins in a modular way considering maintenance, soundproofing, transport and great durability.

Our gensets are a combination of simplified parts of easy replacement and maintenance.

Manufactured in steel, aluminum or stainless steel, our cabins are painted with electrostatic painting robots, to achieve high resistance to impact and durability.