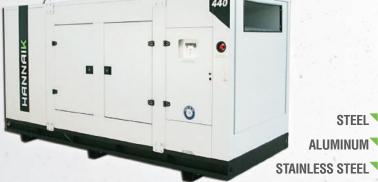

Our gensets are a combination of simplified parts of easy replacement and maintenance.

Manufactured in steel, aluminum or stainless steel, our cabins are painted with electrostatic painting robots, to achieve high resistance to impact and durability.